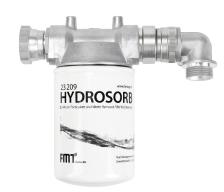

## Technical data

Filter

Connection: G 1" female

Flow capacity max. (l/min): 100 Working pressure max. (bar): 3,4 Mesh width ( $\mu$ m): 30 Total absorbed water (ml): 130

Dimensions LxWxH (mm): 98 x 98 x 140

### **Specification**

- Diesel-exchange filter, 30 µm (23 209)
- Adapter, G 1" female, G 1" female, G 1 1/2" male (23 207)
- Swaged coupling (23 218)
- Swivel joint (19 625)
- Angle 90°, G 1" male, G 1" male (85 370 777)
- O-ring 29 x 2,5 mm NBR 70 (89 111)

# **Special notes**

 $\bullet$  The diesel exchange-filter filters out particles exeeding 30  $\mu m$  and absorbs water up to a total volume of 130 ml.