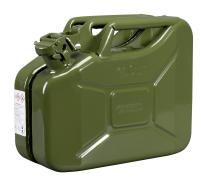

## Jerrycan-10 I

metal

Item number: 21 055

**EAN:** 4103810210556

Discount group:

**Technical data** 

Capacity (I): 10

Material: Steel sheet

Colour: olive-green RAL 6003

 Wall thickness (mm):
 0,9

 Height (mm):
 275

 Base LxB (mm):
 345 x 165

 Weight (kg):
 2,92

## **Specification**

- Internally painted
- Welded design
- Safe lock
- With cotter pin
- TÜV / UN approved
- As of 01.06.2015, all fuel cans (UN) must be marked by the end user in accordance with the GHS / CLP Regulation. For identification use our labels, Item no. (80 967).
- With EAN bar code

## **Special notes**

- For all types of vehicles
- Suitable for liquid fuels