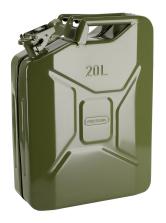

Jerrycan-20 I metal

Item number: EAN: Discount group:

## **Technical data**

Capacity (I): Material: Colour: Height (mm): Base LxB (mm): Weight (kg): 4103810210600 A

21 060 950

20 Steel sheet olive-green RAL 6003 480 360 x 160 4,3

## Specification

- Internally painted
- Welded design
- Safe lock
- WIth cotter pin
- TÜV / UN approved
- As of 01.06.2015, all fuel cans (UN) must be marked by the end user in accordance with the GHS / CLP Regulation. For identification use our labels, Item no. (80 967).
- With EAN bar code